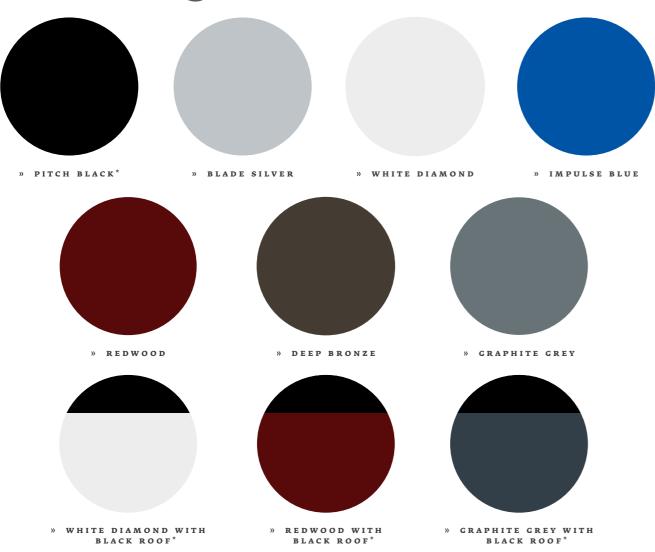

### Detailing

\*VRX Black Edition is only available in Pitch Black, White Diamond with Black Roof, Redwood with Black Roof and Graphite Grey with Black Roof paint colours.