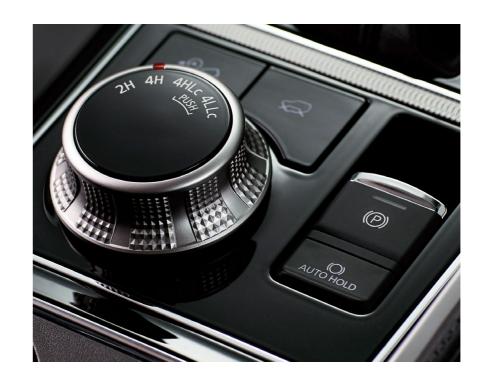

Under the rigid shell body lurks Mitsubishi's celebrated Super Select II 4WD system with a lockable centre diff. This system makes **Pajero Sport** extremely capable on the sealed highway or farm track. In dry conditions on sealed roads you're safe and economical in 2H. Rain or gravel road ahead, you can shift to 4H on the fly without having to stop.

The Super Select II system is operated from the drive mode selector on the centre console. Also on hand are 4HLC and 4LLC for climbing over rocks and more extreme terrain.

- » [LEFT] ELECTRIC PARK BRAKE Cumbersome handbrakes are gone. One flick is all it takes to activate.
- » [BELOW] IMPROVED LOOKS A new black honeycomb grille design on both VRX and VRX Black Edition.

» [ABOVE] SUPER SELECT II 4 WD SYSTEM Whatever terrain is put in your way, Pajero Sport has you covered.