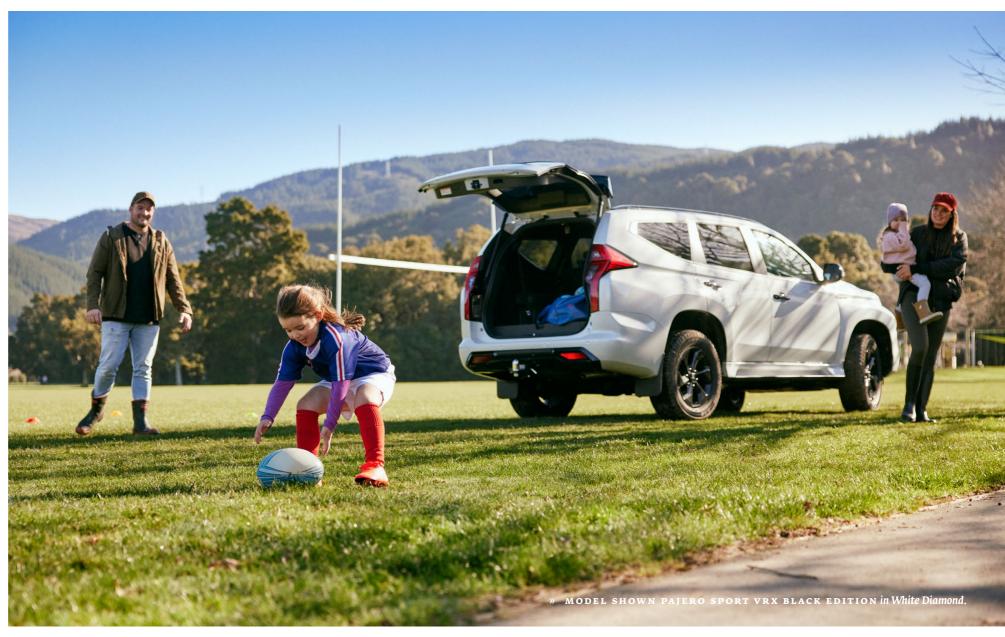

#### PAJERO SPORT

» MODEL SHOWN PAJERO SPORT VRX BLACK EDITION in White Diamond.

#### » FOR FAMILY.

Step up your weekends with room for you, the kids and all the stuff that requires. Pajero Sport offers a power tailgate, loads of boot space and 2 fold-away seats in the rear, making 7 seats in total. Then there's ISOFIX, dual-zone climate control and bottle holders in every door.

Hit the button and the power tailgate opens to reveal a large rear load space chuck in the gear and load up the tea for Saturday morning sport.

Inside, you'll find a luxurious leather appointed cabin with 3 rows of seats. The 3rd row folds away to provide a boot-load more space if needed. The driver and front passenger seats are heated and power operated for slide, recline and height adjustments. The 2nd row provides for safe and easy fitting of child car seats with 2 ISOFIX restraints and 3 tether anchor points.