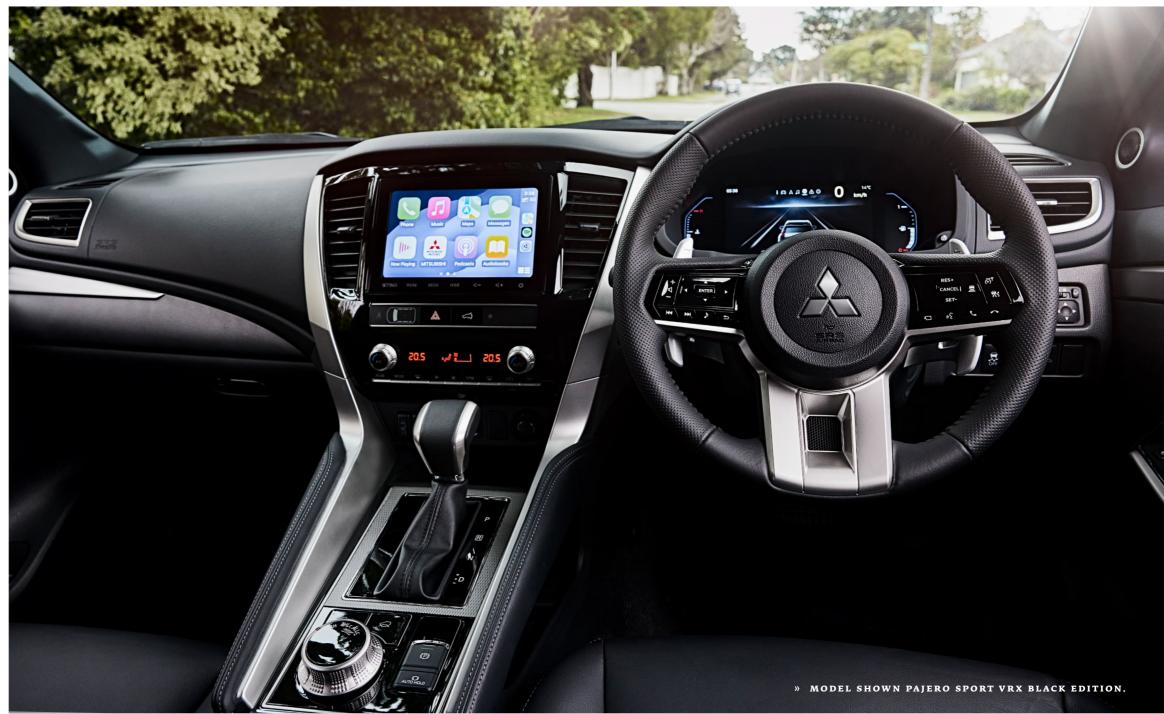

Tow rated to 3.1 tonnes (braked) and sporting driver aids like trailer stability assist and multi-around view monitor, it's a good sport at the launch ramp.

Inside you'll find an updated driver display and new 3-spoke steering wheel. In line with the sports theme there's also sports mode, activated via the central gear shift or paddle shift to allow complete control of the 8-speed transmission.

First glance around the cabin and you'll notice you're surrounded by luxurious soft-touch materials.

» CUP HOLDERS Two cup holders in the centre console and bottle holders in each door.

Leather-appointed, heated and poweroperated seats up front hold you comfortably in place.

A new textured leather steering wheel designed with a 3-spoke layout puts many of the SUV's controls right at your fingertips. From here you can engage adaptive cruise control, adjustable speed

limiter, hands-free phone and audio, the multi-around view monitor, and alter the driver's dash display.