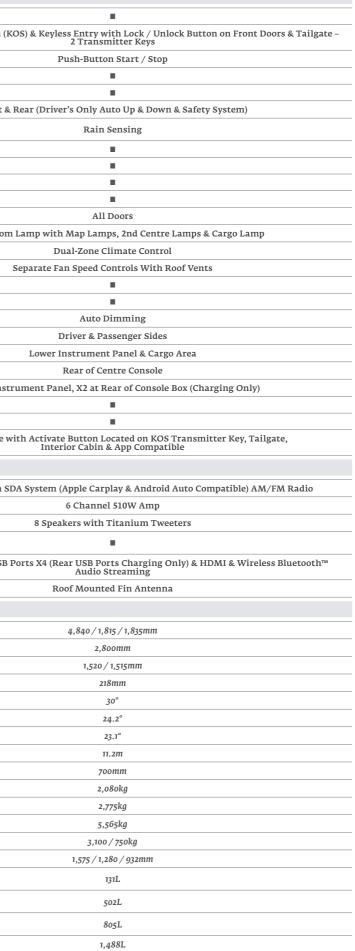

## **Specifications**

|                                                                                             | VRX                                                                         | VRX BLACK EDITION                                                |  |
|---------------------------------------------------------------------------------------------|-----------------------------------------------------------------------------|------------------------------------------------------------------|--|
| ENERAL                                                                                      |                                                                             |                                                                  |  |
| BODY TYPE                                                                                   | 5 Doo                                                                       | or Wagon                                                         |  |
| EATING CAPACITY                                                                             | 7 Persons                                                                   |                                                                  |  |
| INGINE                                                                                      |                                                                             |                                                                  |  |
| YPE                                                                                         | ANIE 2 AL DID MINTC Intercooled Truthe Discol                               |                                                                  |  |
| DISPLACEMENT - CC                                                                           | 4N15 2.4L DID MIVEC Intercooled Turbo Diesel<br>2,442cc                     |                                                                  |  |
| MAX POWER (KW @ RPM)                                                                        | 135kW @ 3,500RPM                                                            |                                                                  |  |
| MAX TORQUE (NM @ RPM)                                                                       |                                                                             |                                                                  |  |
| SUEL CONSUMPTION*                                                                           | 437Nm @ 2,500RPM<br>9.2L / 100km                                            |                                                                  |  |
| 202 - C/KM**                                                                                | 243 / km                                                                    |                                                                  |  |
| UEL TANK SIZE / TYPE                                                                        | 68L / Diesel                                                                |                                                                  |  |
| XXHAUST EMISSION REGULATION                                                                 | EU-STEP5                                                                    |                                                                  |  |
|                                                                                             |                                                                             |                                                                  |  |
| RANSMISSION                                                                                 |                                                                             |                                                                  |  |
| YPE                                                                                         | 8-Speed Automatic Transmission with Sports Mode & Intelligent Shift Control |                                                                  |  |
| WD SYSTEM - DIAL-UP                                                                         |                                                                             | WD with Centre Diff                                              |  |
| WD TRANSFER BOX - HIGH / LOW RATIO                                                          | 1:000 / 2.566                                                               |                                                                  |  |
| PORTS MODE – PADDLE SHIFT & GEAR LEVER ACTIVATED                                            | Tathat                                                                      | Sports Style                                                     |  |
| EAR SHIFT LEVER                                                                             | Leather Sports Style Premium Style with Black & Silver Pattern Surround     |                                                                  |  |
|                                                                                             | Premium style with blac                                                     | k & Silver Patterii Suriounu                                     |  |
| AFETY FEATURES                                                                              |                                                                             |                                                                  |  |
| IR BAGS                                                                                     | Driver, Passenger, Side, Curtain                                            | 1st, 2nd & 3rd Row & Driver's Knee                               |  |
| JLTRASONIC MISS-ACCELERATION MITIGATION SYSTEM                                              |                                                                             |                                                                  |  |
| RAKING SAFETY SYSTEM                                                                        | Anti-Lock Braking System, Electronic Bra<br>& Active Tr                     | keforce Distribution, Active Stability Control<br>action Control |  |
| FF-ROAD MODE WITH 4 MODES                                                                   | Gravel / Mud & S                                                            | Snow / Sand / Rock                                               |  |
| MART BRAKE & BRAKE ASSIST                                                                   |                                                                             |                                                                  |  |
| MERGENCY STOP SIGNAL FUNCTION                                                               |                                                                             | •                                                                |  |
| DJUSTABLE SPEED LIMITER                                                                     |                                                                             | •                                                                |  |
| RAILER STABILITY ASSIST SYSTEM                                                              | •                                                                           |                                                                  |  |
| HILL START ASSIST SYSTEM                                                                    |                                                                             | •                                                                |  |
| HILL DESCENT CONTROL                                                                        | •                                                                           |                                                                  |  |
| MMOBILISER                                                                                  |                                                                             | •                                                                |  |
| CHILD SEAT RESTRAINTS                                                                       | ISOFIX X2 on 2nd Row o                                                      | f Seats & Tether Anchor X3                                       |  |
| HILD-PROOF LOCK ON REAR DOOR                                                                |                                                                             |                                                                  |  |
| RONT SEATBELTS                                                                              |                                                                             | VR X2, Pass X2) & Adjustable Belt Anchor                         |  |
| ND ROW SEATBELTS                                                                            |                                                                             | with ELR X3                                                      |  |
| RD ROW SEATBELTS                                                                            | 3-Point v                                                                   | with ELR X2                                                      |  |
| EAT BELT WARNING LAMP FOR 1ST & 2ND ROW SEAT<br>OSITIONS WITH ALARM ON FRONT SEATS          |                                                                             | •                                                                |  |
| ORWARD COLLISION MITIGATION                                                                 |                                                                             | •                                                                |  |
| DAPTIVE CRUISE CONTROL                                                                      | •                                                                           |                                                                  |  |
| UTO DOOR LOCK AT 15KM/HR WITH CRASH DETECTION<br>UTO UNLOCK & DRIVER'S MASTER UNLOCK BUTTON | Auto Unlock When Shift Lever is Set at P Position                           |                                                                  |  |
| EVERSING CAMERA INTEGRATED WITH AUDIO UNIT                                                  |                                                                             | •                                                                |  |
| AULTI-AROUND VIEW MONITOR SYSTEM WITH<br>CAMERAS LINKED TO ULTRASONIC SENSORS               |                                                                             |                                                                  |  |
| ARKING SENSORS WITH GUIDELINES ON CAMERA                                                    | Fron                                                                        | t & Rear                                                         |  |
| CREEN                                                                                       |                                                                             |                                                                  |  |
| SLIND SPOT WARNING (WITH LANE CHANGE ASSIST)                                                |                                                                             |                                                                  |  |
| EAR CROSS TRAFFIC ALERT                                                                     |                                                                             | -                                                                |  |
| USPENSION                                                                                   |                                                                             |                                                                  |  |
| RONT                                                                                        |                                                                             | th Coil Spring & Stabiliser Bar                                  |  |
| EAR                                                                                         | 3-Link Torque Arm with Coil Spring & Stabiliser Bar                         |                                                                  |  |