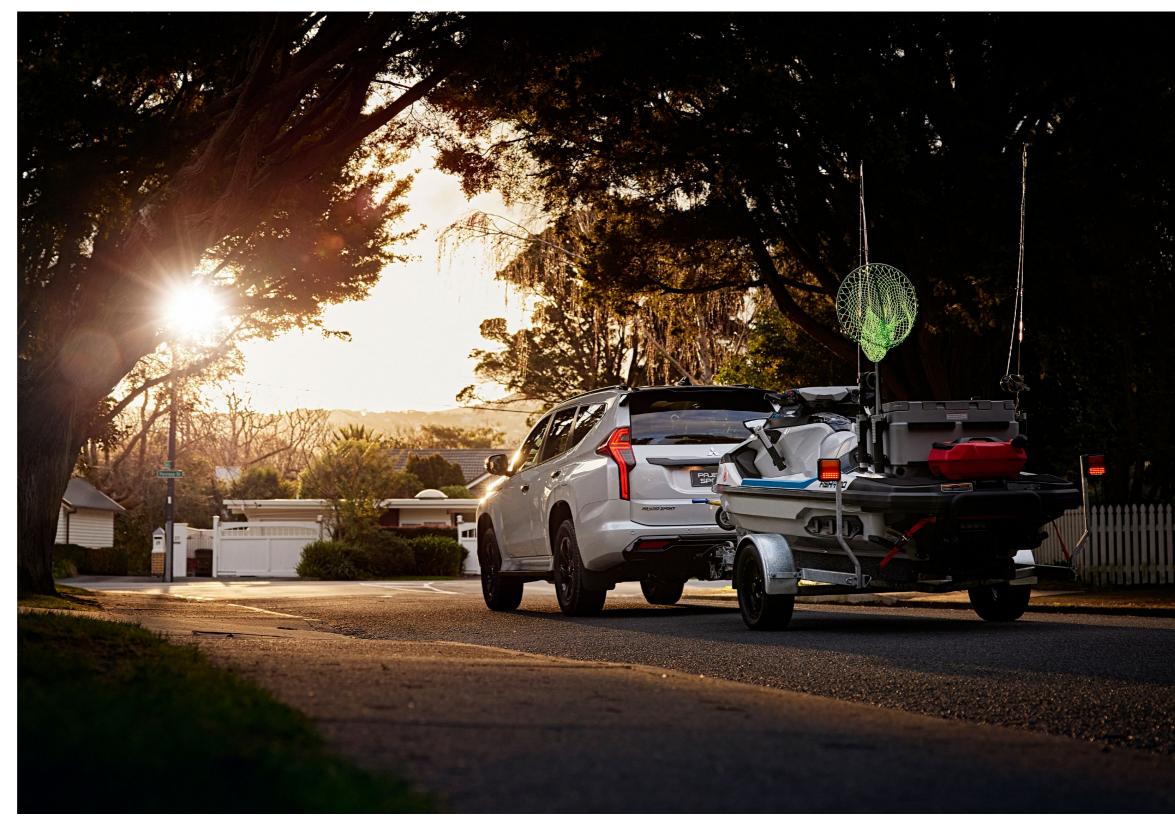

Tow rated to 3.1 tonnes (braked) and sporting driver aids like trailer stability assist and multi-around view monitor, it's a good sport at the launch ramp.

Inside you'll find an updated driver display and new 3-spoke steering wheel. In line with the sports theme there's also sports mode, activated via the central gear shift or paddle shift to allow complete control of the 8-speed transmission.

# Command performance.

PAJERO SPORT IS THE CAPABLE MULTI-SURFACE FAMILY SUV.

Get comfortable in the driver's seat, because you're in charge of 135kw of power lurking under your right foot.

Up front, a 2.4L MIVEC intercooled turbo-diesel engine pushes out 437Nm of torque. Combine that with the Super Select II 4WD system and you've got a 3.1-tonne towing capacity.