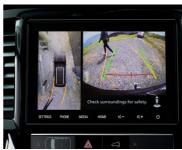

A new textured leather steering wheel designed with a 3-spoke layout puts many of the SUV's controls right at your fingertips. From here you can engage adaptive cruise control, adjustable speed

limiter, hands-free phone and audio, the multi-around view monitor, and alter the driver's dash display.

# All aboard.

WHEN YOU HEAD OUT IN PAJERO SPORT YOU TAKE A LONG LIST OF FEATURES WITH YOU.

- [ABOVE LEFT] VISIBILITY Stay visible, look sharp with daytime running LEDs.
- [MIDDLE LEFT] **STOP/START** The ease of no keys. One press starts and stops the engine.
- » [LEFT] **PARKING SENSORS** Slot into any parking spot with ease. The Multi-Around View Monitor gives you a bird's eye view of the vehicle.