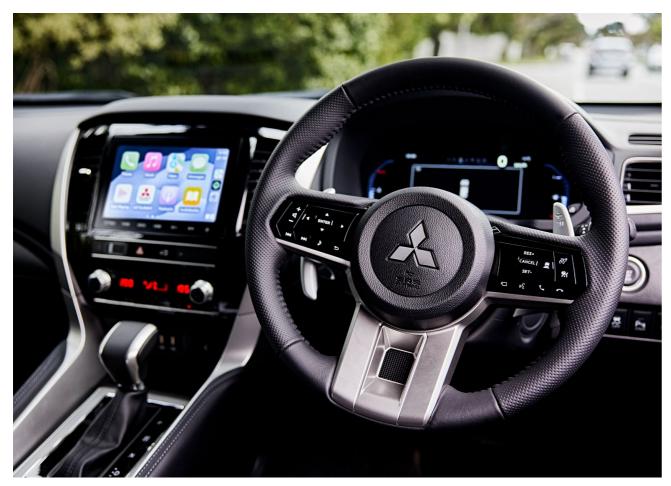

A new textured leather steering wheel designed with a 3-spoke layout puts many of the SUV's controls right at your fingertips. From here you can engage adaptive cruise control, adjustable speed

limiter, hands-free phone and audio, the multi-around view monitor, and alter the driver's dash display.

The driver's dash display has been updated too, creating a simpler layout that ensures a safer and less distracting drive.

When it comes to performance, Pajero Sport puts you in command.

# Entertainment live.

YOUR PHONE IS AN EXTENSION OF YOU AND PAJERO SPORT IS AN EXTENSION OF YOUR PHONE.

Whether you're on Android or iPhone, Pajero *Sport* has the entertainment systems to support you. The Smartphone Link Display audio system presents on the 8-inch touch screen mounted centrally in the dash, making connectivity easy. Once plugged in use voice commands to activate music, send messages, make phone calls and access maps from your phone.