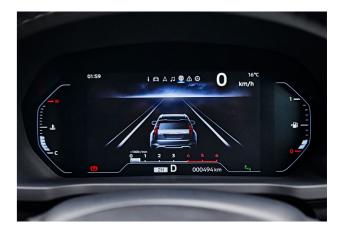

A new textured leather steering wheel designed with a 3-spoke layout puts many of the SUV's controls right at your fingertips. From here you can engage adaptive cruise control, adjustable speed

limiter, hands-free phone and audio, the multi-around view monitor, and alter the driver's dash display.

The driver's dash display has been updated too, creating a simpler layout that ensures a safer and less distracting drive.

When it comes to performance, Pajero Sport puts you in command.