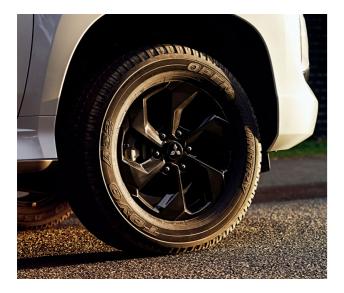

Both VRX and the new VRX Black Edition models sport 18-inch alloy wheels. Machine finished 2-tone on the VRX and silky black on the Black Edition.

» 18-INCH ALLOY WHEEL (ABOVE) Freshly designed 18-inch alloy wheels complete the smart new look.

- » [LEFT] ELECTRIC PARK BRAKE Cumbersome handbrakes are gone. One flick is all it takes to activate.
- » [BELOW] IMPROVED LOOKS A new black honeycomb grille design on both VRX and VRX Black Edition.

» [ABOVE] SUPER SELECT II 4 WD SYSTEM Whatever terrain is put in your way, Pajero Sport has you covered.