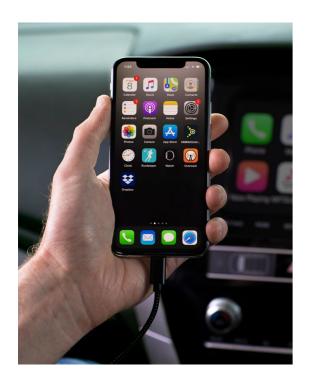

# Entertainment live.

YOUR PHONE IS AN EXTENSION OF YOU AND PAJERO SPORT IS AN EXTENSION OF YOUR PHONE.

Whether you're on Android or iPhone, Pajero *Sport* has the entertainment systems to support you. The Smartphone Link Display audio system presents on the 8-inch touch screen mounted centrally in the dash, making connectivity easy. Once plugged in use voice commands to activate music, send messages, make phone calls and access maps from your phone.

A premium 8-speaker sound system with titanium tweeters fills the cabin front to rear with crystal-clear sound.

2 USB ports can be found in the instrument panel and 2 charge ports are provided at the rear of the console box together with a 220v AC power outlet.