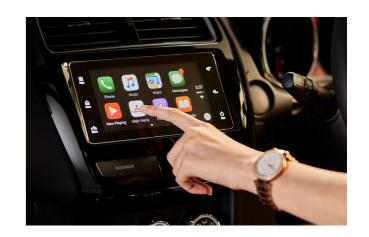

The buttons for the cruise control, standard on all models, are right by your fingers. The steering wheel itself adjusts in 4 directions to let you find the most comfortable driving position. Whether you're on Android or iPhone, the Smartphone Link Display Audio System makes total connectivity effortless. Simply plug your phone in and use voice commands to activate music, send messages, make phone calls and access maps from your phone.