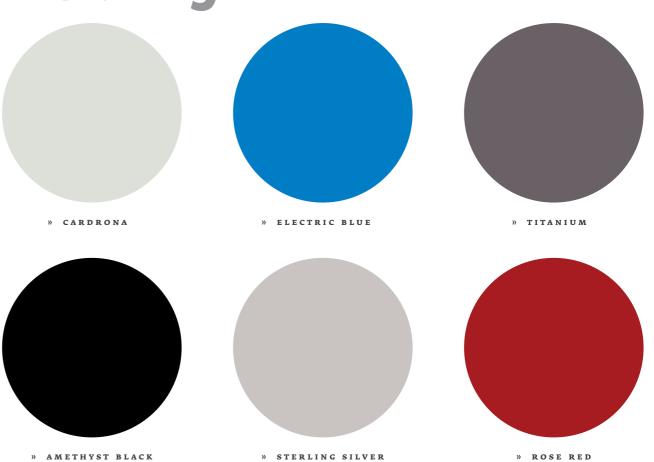

Inside, the smart curves continue along the dashboard and doors.

The seats are designed to look good and feel even better, providing absolute comfort on long journeys. The colour range offers classic or contemporary hues to make your **ASX** individual.