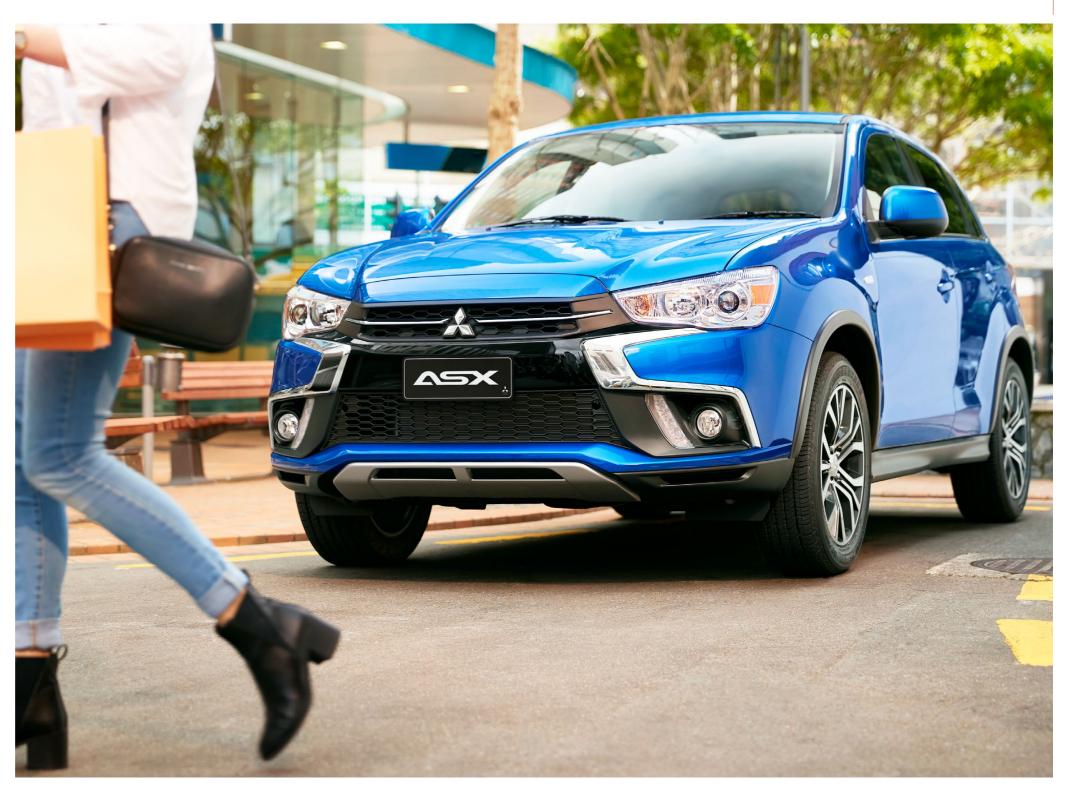

#### » AN EYE FOR DESIGN

ASX always creates a good impression.

The bold, sculpted contours are unmistakable;
the view of the city gracefully moving
overhead through the panoramic roof
(VRX only) is unforgettable.

# For life, for style EVERY FEATURE, EVERY CRAFTED CURVE IS DESIGNED TO LOOK SHARP AND WORK EFFORTLESSLY. » MODEL SHOWN ASX XLS

ASX is a very distinctive vehicle and appeals to those with an appreciation for design. The most striking feature is the front grille, glinting with accents of chrome. It complements the rest of the vehicle's aesthetic with crisp lines defining its outline. Its stance is completed with brushed stainless steel 18-inch alloy wheels, standard on every model.