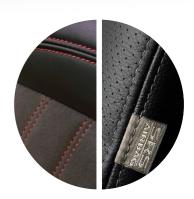

Inside, the smart curves continue along the dashboard and doors.

The seats are designed to look good and feel even better, providing absolute comfort on long journeys. The colour range offers classic or contemporary hues to make your **ASX** individual.

VRX is even more opulent with smart leather seats, very elegant in black.

Perhaps its most defining feature is the panoramic roof. The blind slides back at the touch of a button to reveal the avenue of a city or a star-studded sky gliding overhead. Mood lighting around the edges of the roof sets the ambiance for a night out.

### ASX 2WD Petrol

ENJOY SMOOTH PERFORMANCE AND GOOD ECONOMY FROM THE WELL ENGINEERED 2.OL PETROL ENGINE, AVAILABLE ON THE SHARP XLS OR THE ELEGANT VRX.

- » ASX XLS sports fabric trim.
- » ASX VRX leather trim.