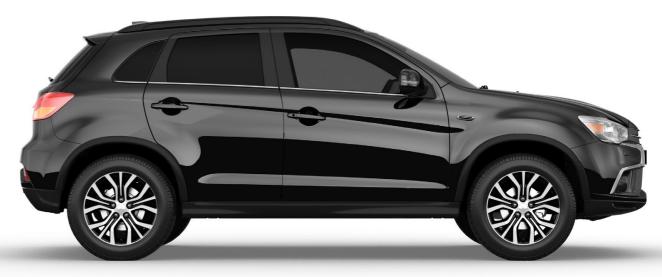

# A s x A lasting impression ASX CREATES A SENSE OF OCCASION WHEREVER THE ROAD OR THE MOMENT TAKES YOU. **ASX** » MODEL SHOWN ASX XLS in Electric Blue

#### » AN EYE FOR DESIGN

ASX always creates a good impression.

The bold, sculpted contours are unmistakable;
the view of the city gracefully moving
overhead through the panoramic roof
(VRX only) is unforgettable.

# For life, for style EVERY FEATURE, EVERY CRAFTED CURVE IS DESIGNED TO LOOK SHARP AND WORK EFFORTLESSLY. » MODEL SHOWN ASX XLS

ASX is a very distinctive vehicle and appeals to those with an appreciation for design. The most striking feature is the front grille, glinting with accents of chrome. It complements the rest of the vehicle's aesthetic with crisp lines defining its outline. Its stance is completed with brushed stainless steel 18-inch alloy wheels, standard on every model.