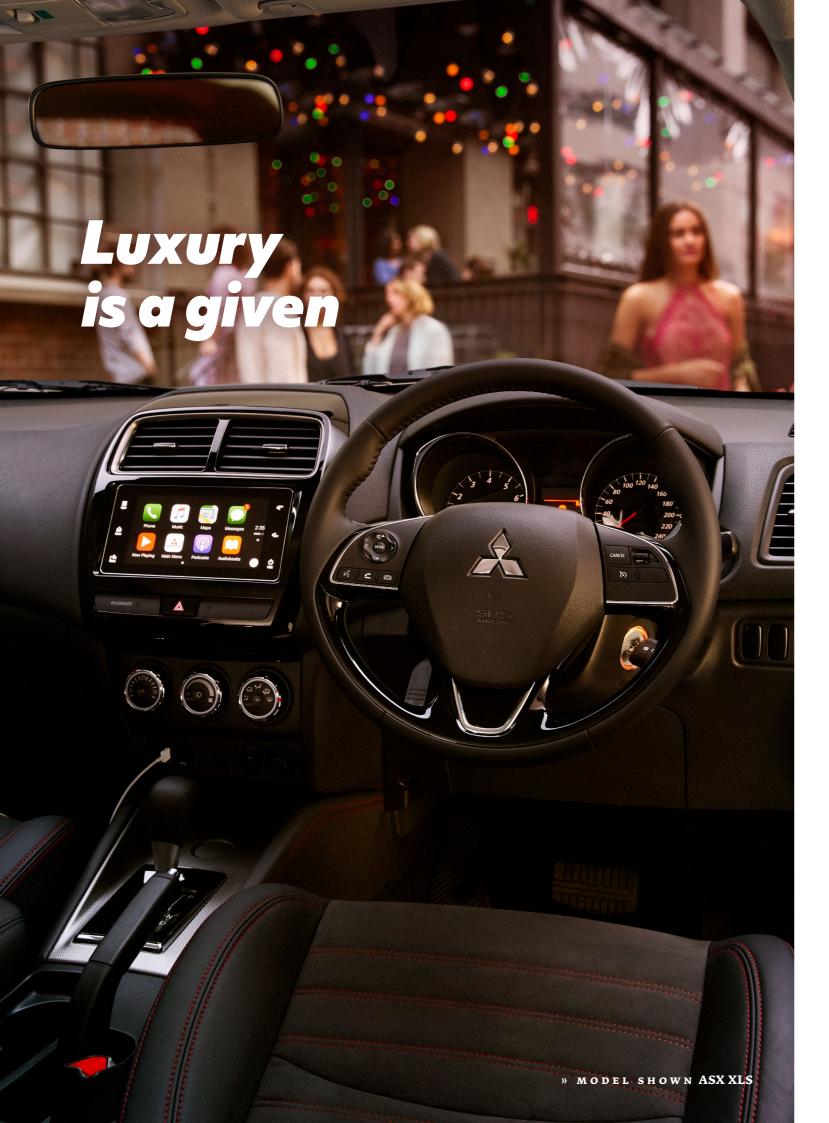

Ease into the driver's seat. Let your hands close around the smooth leather steering wheel. From here you're in complete control of the vehicle and the array of features it has to offer. The power steering adjusts to your speed: firm and accurate on the open road; light and easy when you're in a car park, where you'll also appreciate the small turning circle.

The buttons for the cruise control, standard on all models, are right by your fingers. The steering wheel itself adjusts in 4 directions to let you find the most comfortable driving position. Whether you're on Android or iPhone, the Smartphone Link Display Audio System makes total connectivity effortless. Simply plug your phone in and use voice commands to activate music, send messages, make phone calls and access maps from your phone.