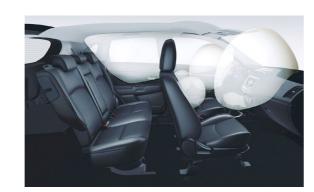

The body encloses you in a very strong, high-tensile lattice that absorbs energy and is equipped with seven airbags, including side, curtain and driver's knee – standard across the range. The front seat belts are designed to tighten and release in the safest possible way.