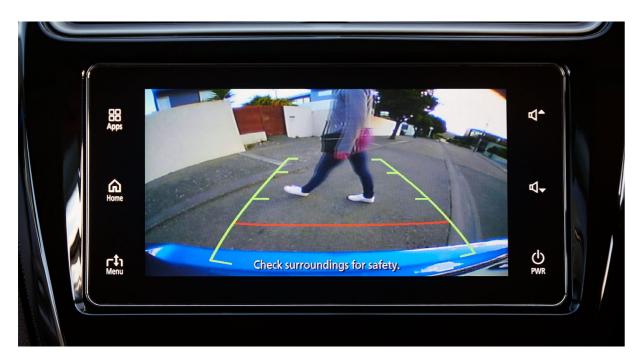

#### 2WD PETROL XLS AT A GLANCE:

- + 2.0L Petrol Engine
- + 7.6L / 100km Fuel Economy
- + CVT Auto
- + 5-Star ANCAP Safety
- + Smartphone Link Display Audio System
- + Reversing Camera
- + LED Daytime Running Lights
- + Keyless Entry
- + Sports Fabric Seat Trim
- + 18" Alloy Wheels
- + Fin Antenna

#### 4WD DIESEL XLS AT A GLANCE:

- + 2.3L Turbo Diesel
- + 6.0L / 100km Fuel Economy
- + 6-Speed Auto with Sports Mode Paddle Shift
- + Push-Button On-Demand 4WD System
- + 5-Star ANCAP Safety
- + Smartphone Link Display Audio System
- + Reversing Camera
- + LED Daytime Running Lights
- + Keyless Entry
- + Sports Fabric Seat Trim
- + 18" Alloy Wheels
- + Black Integrated Roof Rails